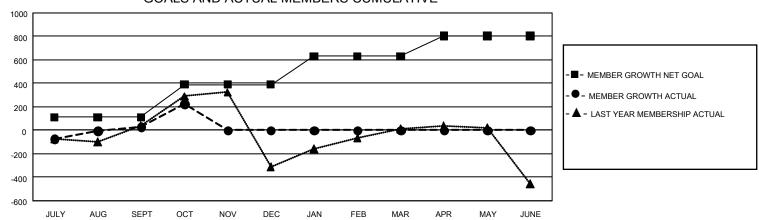

## GOALS AND ACTUAL MEMBERS CUMULATIVE

| DROPPED CLUBS: 1           |     | 184 CLUBS OF 561 ADDED 1 OR MORE<br>NEW MEMBERS | GENDER DISTRIBUTION  MALE 11,310 (78.12%) |                |       |
|----------------------------|-----|-------------------------------------------------|-------------------------------------------|----------------|-------|
| DROPPED MEMBERS            |     |                                                 | FEMALE                                    | 3,168 (21.88%) |       |
| DECEASED                   | 21  | CLICK HERE FOR CUMULATIVE                       | TOTAL FAMILY UNIT MEMBERS                 |                | 5,108 |
| CLUB CANCELLED 0 OTHER 477 |     | MEMBERSHIP DATA                                 | FAMILY MEMBERS PAYING HALF DUES           |                | 2,812 |
| TOTAL                      | 498 |                                                 |                                           |                |       |

## GMT Constitutional Area 6, Group B

REPORT DOES NOT INCLUDE CLUBS IN UNDISTRICTED AREAS.

| Clubs         |               |             |               | Members               |                        |                         |                                                    |  |
|---------------|---------------|-------------|---------------|-----------------------|------------------------|-------------------------|----------------------------------------------------|--|
|               | RESULTS FOR   | R 2020-2021 |               | RESULTS FOR 2020-2021 |                        |                         |                                                    |  |
| QUARTER       | NEW CLUB GOAL | NEW CLUBS   | DROPPED CLUBS | QUARTER MEMI          | BER GROWTH NET<br>GOAL | MEMBER GROWTH<br>ACTUAL | DROPPED<br>MEMBERS ACTUAL<br>(including transfers) |  |
| JULY/AUG/SEPT | 18            | 5           | 1             | JULY/AUG/SEPT         | 110                    | 520                     | 438                                                |  |
| OCT/NOV/DEC   | 21            | 2           | 0             | OCT/NOV/DEC           | 280                    | 267                     | 60                                                 |  |
| JAN/FEB/MAR   | 18            | 0           | 0             | JAN/FEB/MAR           | 240                    | 0                       | 0                                                  |  |
| APR/MAY/JUNE  | 12            | 0           | 0             | APR/MAY/JUNE          | 175                    | 0                       | 0                                                  |  |