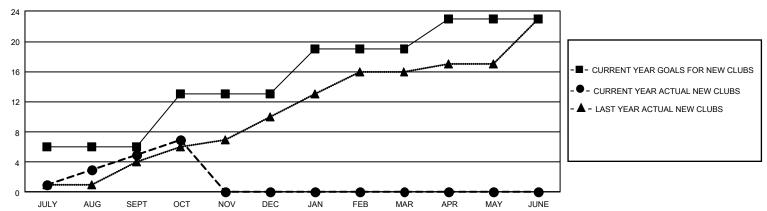

## GOALS AND ACTUAL NEW CLUBS CUMULATIVE

## GMT Constitutional Area 6, Group B

REPORT DOES NOT INCLUDE CLUBS IN UNDISTRICTED AREAS.

| Clubs         |               |             |               | Members               |                        |                         |                                                    |  |
|---------------|---------------|-------------|---------------|-----------------------|------------------------|-------------------------|----------------------------------------------------|--|
|               | RESULTS FOR   | R 2020-2021 |               | RESULTS FOR 2020-2021 |                        |                         |                                                    |  |
| QUARTER       | NEW CLUB GOAL | NEW CLUBS   | DROPPED CLUBS | QUARTER MEMI          | BER GROWTH NET<br>GOAL | MEMBER GROWTH<br>ACTUAL | DROPPED<br>MEMBERS ACTUAL<br>(including transfers) |  |
| JULY/AUG/SEPT | 18            | 5           | 1             | JULY/AUG/SEPT         | 110                    | 520                     | 438                                                |  |
| OCT/NOV/DEC   | 21            | 2           | 0             | OCT/NOV/DEC           | 280                    | 267                     | 60                                                 |  |
| JAN/FEB/MAR   | 18            | 0           | 0             | JAN/FEB/MAR           | 240                    | 0                       | 0                                                  |  |
| APR/MAY/JUNE  | 12            | 0           | 0             | APR/MAY/JUNE          | 175                    | 0                       | 0                                                  |  |